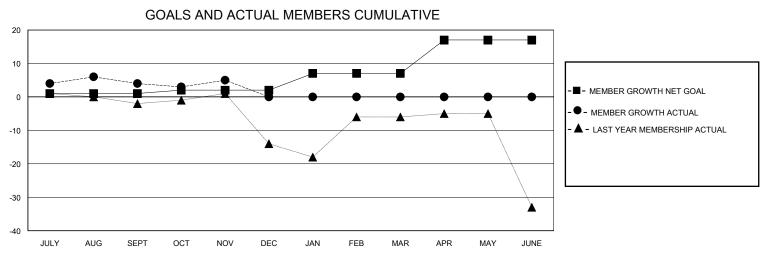

## District 118 K

GMT: LOCATION Republic of Türkiye GMT CA

| •             |               |             |               | ,                     |                        |                         | • • • • • • • • • • • • • • • • • • • •            |  |
|---------------|---------------|-------------|---------------|-----------------------|------------------------|-------------------------|----------------------------------------------------|--|
|               | Club          | s           |               | Members               |                        |                         |                                                    |  |
|               | RESULTS FOR   | R 2024-2025 |               | RESULTS FOR 2024-2025 |                        |                         |                                                    |  |
| QUARTER       | NEW CLUB GOAL | NEW CLUBS   | DROPPED CLUBS | QUARTER MEME          | BER GROWTH NET<br>GOAL | MEMBER GROWTH<br>ACTUAL | DROPPED<br>MEMBERS ACTUAL<br>(including transfers) |  |
| JULY/AUG/SEPT | 0             | 0           | 0             | JULY/AUG/SEPT         | 1                      | 8                       | 4                                                  |  |
| OCT/NOV/DEC   | 1             | 0           | 0             | OCT/NOV/DEC           | 1                      | 3                       | 1                                                  |  |
| JAN/FEB/MAR   | 0             | 0           | 0             | JAN/FEB/MAR           | 5                      | 0                       | 0                                                  |  |
| APR/MAY/JUNE  | 0             | 0           | 0             | APR/MAY/JUNE          | 10                     | 0                       | 0                                                  |  |