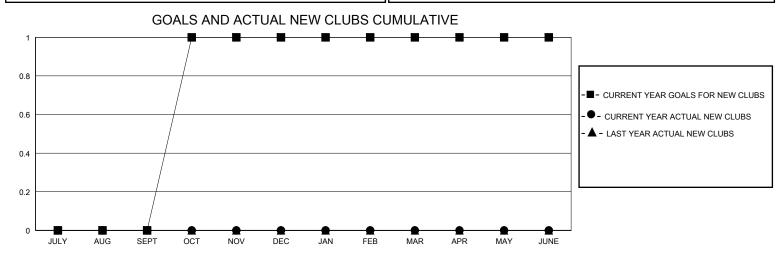

## District 118 K

GMT: LOCATION Republic of Türkiye GMT CA

| •             |               |             |               | ,                     |                        |                         | • • • • • • • • • • • • • • • • • • • •            |  |
|---------------|---------------|-------------|---------------|-----------------------|------------------------|-------------------------|----------------------------------------------------|--|
|               | Club          | s           |               | Members               |                        |                         |                                                    |  |
|               | RESULTS FOR   | R 2024-2025 |               | RESULTS FOR 2024-2025 |                        |                         |                                                    |  |
| QUARTER       | NEW CLUB GOAL | NEW CLUBS   | DROPPED CLUBS | QUARTER MEME          | BER GROWTH NET<br>GOAL | MEMBER GROWTH<br>ACTUAL | DROPPED<br>MEMBERS ACTUAL<br>(including transfers) |  |
| JULY/AUG/SEPT | 0             | 0           | 0             | JULY/AUG/SEPT         | 1                      | 8                       | 4                                                  |  |
| OCT/NOV/DEC   | 1             | 0           | 0             | OCT/NOV/DEC           | 1                      | 3                       | 1                                                  |  |
| JAN/FEB/MAR   | 0             | 0           | 0             | JAN/FEB/MAR           | 5                      | 0                       | 0                                                  |  |
| APR/MAY/JUNE  | 0             | 0           | 0             | APR/MAY/JUNE          | 10                     | 0                       | 0                                                  |  |